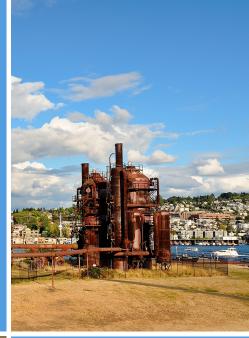

## DAY 2 P.M.

- Explore Gas Works
   Park with scenic
   views of the Seattle
   skyline and stunning
   sunset.
- Experience The Pink Door for an entertaining dinner of cabaret, trapeze artists and more.
- Take a night ride on the Great Wheel.