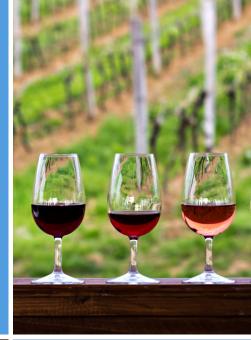

## DAY 2 DAY TRIP

- Day trip to Woodinville Wine Country.
- Purchase a bottle of wine and hike the scenic trails.
- OR take a craft beer brewery tour in Seattle.
- Enjoy brunch or lunch at winery or brewery.