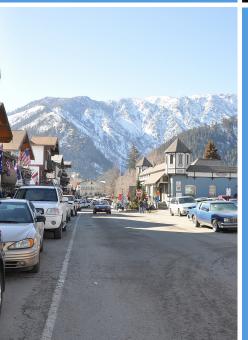

# DAY 3 A.M. & P.M.

- Take day trip to one of Washington's scenic national parks like North Cascades, Olympic, Mount Rainier.
- Or a road trip to the scenic Bavarian town of Leavenworth.
- Or a ferry trip to San Juan Islands or Vashon-Maury Island.

- Leavenworth, Washington
- Mount Rainer National Park
- Mount St. Helens
- North Cascades National Park
- Olympic National Park
- Pacific Northwest (PNW) Bus
- Palouse Falls State Park
- San Juan Islands
- Snoqualmie Falls
- Vancouver, BC
- Vashon-Maury Island
- Woodinville Wine Country