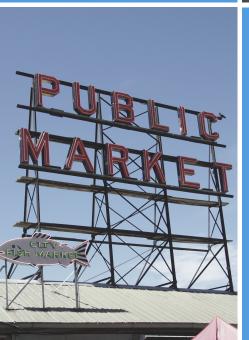

## DAY 1 P.M.

- Chihuly Garden and Museum
- Museum of Pop Culture
- Harbor cruise or ferry over to Alki Beach Park and Lighthouse
- Space Needle (city view and sunset)
- Dinner on waterfront

- Olympic Sculpture Garden
- Original Starbucks
- Pier 57 (shopping)
- Pier 66 (great views)
- Pike Place Gum Wall
- Pike Place Market
- Seattle Aquarium
- Seattle Waterfront
- Space Needle
- The Chihuly Garden and Glass Museum
- Waterfall Garden Park at Pioneer Square