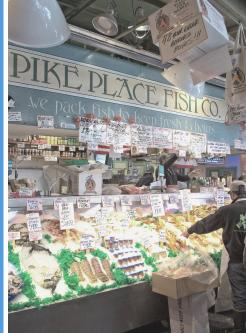

## DAY 1 A.M.

- Original Starbucks
- Pike Place Market Tour
- Fish-throwing mongers
- Pike Place gum wall
- Olympic Sculpture Garden
- Lunch at waterfront cafe

- Olympic Sculpture Garden
- Original Starbucks
- Pier 57 (shopping)
- Pier 66 (great views)
- Pike Place Gum Wall
- Pike Place Market
- Seattle Aquarium
- Seattle Waterfront
- Space Needle
- The Chihuly Garden and Glass Museum
- Waterfall Garden Park at Pioneer Square