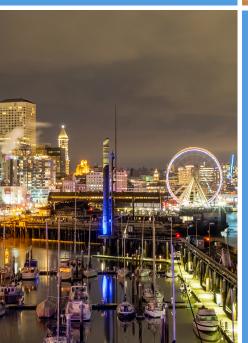

## DAY 1 P.M.

- Chihuly Garden and Museum
- Museum of Pop Culture
- Harbor cruise or ferry over to Alki Beach Park and Lighthouse
- Space Needle (city view and sunset)
- Dinner on waterfront

## DAY 2 P.M.

- Explore Gas Works
   Park with scenic
   views of the Seattle
   skyline and stunning
   sunset.
- Experience The Pink Door for an entertaining dinner of cabaret, trapeze artists and more.
- Take a night ride on the Great Wheel.