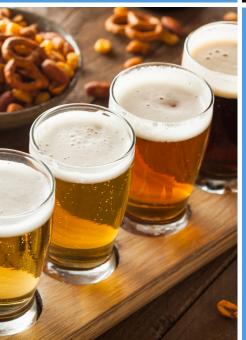

## DAY 2 DAY TRIP

- Day trip to Woodinville Wine Country.
- Purchase a bottle of wine and hike the scenic trails.
- OR take a craft beer brewery tour in Seattle.
- Enjoy brunch or lunch at winery or brewery.