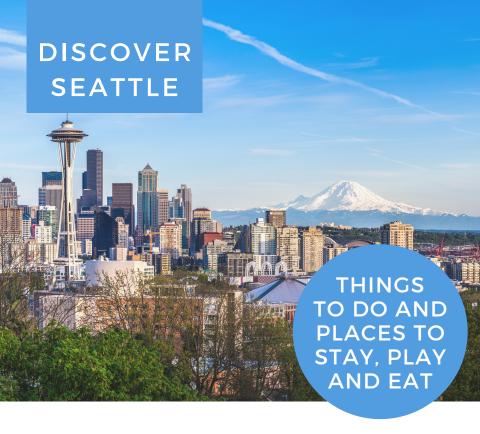

## DAY 1 A.M.

- Original Starbucks
- Pike Place Market Tour
- Fish-throwing mongers
- Pike Place gum wall
- Olympic Sculpture Garden
- Lunch at waterfront cafe

- Olympic Sculpture Garden
- Original Starbucks
- Pier 57 (shopping)
- Pier 66 (great views)
- Pike Place Gum Wall
- Pike Place Market
- Seattle Aquarium
- Seattle Waterfront
- Space Needle
- The Chihuly Garden and Glass Museum
- Waterfall Garden Park at Pioneer Square