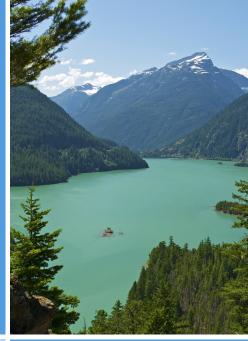

# DAY 3 A.M. & P.M.

- Take day trip to one of Washington's scenic national parks like North Cascades, Olympic, Mount Rainier.
- Or a road trip to the scenic Bavarian town of Leavenworth.
- Or a ferry trip to San Juan Islands or Vashon-Maury Island.

- Leavenworth, Washington
- Mount Rainer National Park
- Mount St. Helens
- North Cascades National Park
- Olympic National Park
- Pacific Northwest (PNW) Bus
- Palouse Falls State Park
- San Juan Islands
- Snoqualmie Falls
- Vancouver, BC
- Vashon-Maury Island
- Woodinville Wine Country